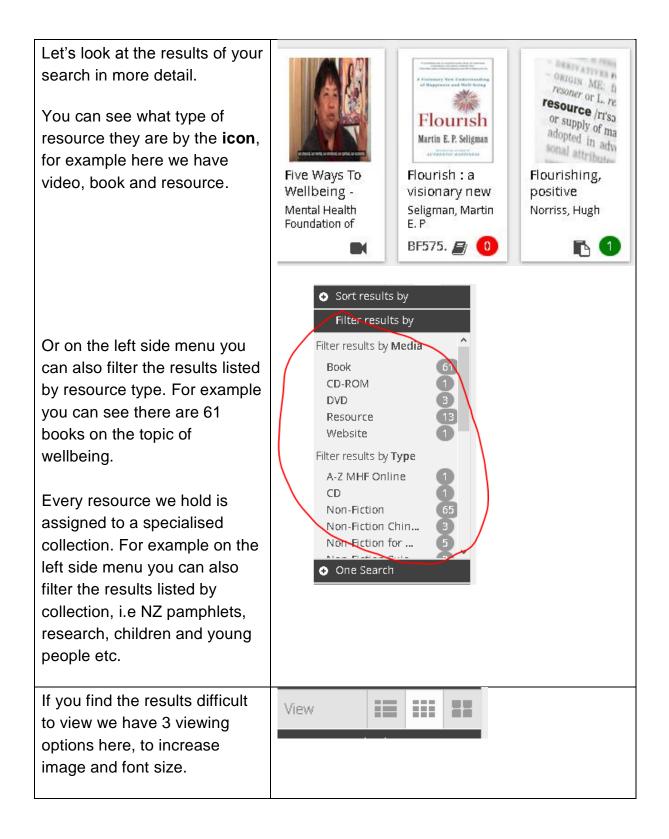

By clicking on any item in the results list, you can see more information about that item. You can click on related hyperlinks. For example, I could click on the **author** to find all other items published by that author, or on **Subject** to view other books on the similar topics.

|                  | I had a black dog : h                   | is name was depression                                       |  |
|------------------|-----------------------------------------|--------------------------------------------------------------|--|
| LHAD A BLACK DOG | Johnstone, Matthew                      | v<br>copies available                                        |  |
|                  | Publication Year:<br>Type:<br>Subjects: | Non-Fiction<br>Depression; Personal Stories<br>9780330421836 |  |
| (0)              |                                         |                                                              |  |
|                  |                                         |                                                              |  |