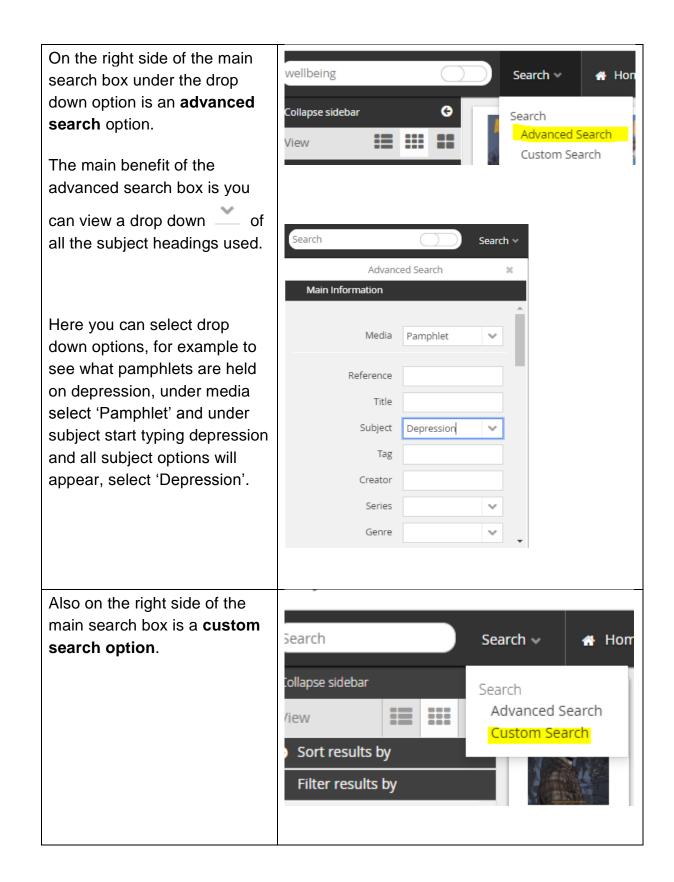

## Customized dashboards

take you to pages on a set topic that has related book carousals, reading lists, relevant MHF resources, featured resources etc.

| Quick Lists                                                                                                                                                                                                                                                                                                                                                                                                             | reserves 🥐                                                                                                       | 🔲 My List                                                                                               | 🔒 Print                               | <del>ර</del> ු D |  |  |  |
|-------------------------------------------------------------------------------------------------------------------------------------------------------------------------------------------------------------------------------------------------------------------------------------------------------------------------------------------------------------------------------------------------------------------------|------------------------------------------------------------------------------------------------------------------|---------------------------------------------------------------------------------------------------------|---------------------------------------|------------------|--|--|--|
| Select Reading List                                                                                                                                                                                                                                                                                                                                                                                                     |                                                                                                                  |                                                                                                         |                                       |                  |  |  |  |
| Select Reading List Best practice guides Government strategic plans Inclusion/Social Justice MHF Resource Reviews MHF pamphlets MHF research Māori: Bilingual and te reo Māori resources Māori: Hauora hinengaro   mental health and well-bei Māori: Hauora whānau   Family health Māori: MHF publications Māori: Māoritanga: Māori   culture, practices, and beliefs Māori: Mātauranga mate hinengaro   mental illness |                                                                                                                  |                                                                                                         |                                       |                  |  |  |  |
| NZ pamphlats<br>Most Recent List                                                                                                                                                                                                                                                                                                                                                                                        |                                                                                                                  |                                                                                                         |                                       |                  |  |  |  |
|                                                                                                                                                                                                                                                                                                                                                                                                                         |                                                                                                                  |                                                                                                         |                                       |                  |  |  |  |
|                                                                                                                                                                                                                                                                                                                                                                                                                         | Customised                                                                                                       | l dashboards                                                                                            |                                       |                  |  |  |  |
| Click through the headin<br>Or use the Dashboards                                                                                                                                                                                                                                                                                                                                                                       | gs below and to return                                                                                           | to this page click on th                                                                                | e home button 🐔<br>Ibar.              |                  |  |  |  |
| Click through the headin<br>Or use the Dashboards<br>Click on the relevant top                                                                                                                                                                                                                                                                                                                                          | gs below and to return<br>drop-down menu on the                                                                  | to this page click on th                                                                                | e home button 😚<br>Ibar.              |                  |  |  |  |
| Or use the Dashboards                                                                                                                                                                                                                                                                                                                                                                                                   | gs below and to return<br>drop-down menu on the<br>ic below:                                                     | to this page click on th                                                                                | lbar.                                 |                  |  |  |  |
| Or use the Dashboards                                                                                                                                                                                                                                                                                                                                                                                                   | gs below and to return<br>drop-down menu on the<br>ic below:<br><u>VZ pamphlets</u>                              | to this page click on th<br>far right of the top too                                                    | lbar.                                 |                  |  |  |  |
| Or use the Dashboards of Click on the relevant top                                                                                                                                                                                                                                                                                                                                                                      | gs below and to return<br>drop-down menu on the<br>ic below:<br><u>VZ pamphlets</u><br>earch                     | to this page click on th<br>far right of the top too<br>Book reviews &                                  | bibliotherap                          |                  |  |  |  |
| Or use the Dashboards of Click on the relevant top                                                                                                                                                                                                                                                                                                                                                                      | gs below and to return<br>drop-down menu on the<br>ic below:<br><u>VZ pamphlets</u><br>earch<br>tion             | to this page click on th<br>far right of the top too<br>Book reviews &<br><u>Māori</u>                  | ibar.<br><u>bibliotherap</u><br>ement | <u>y</u>         |  |  |  |
| Or use the Dashboards of Click on the relevant top Getting help & 1 Statistics & reserved Suicide preven                                                                                                                                                                                                                                                                                                                | gs below and to return<br>drop-down menu on the<br>ic below:<br><u>VZ pamphlets</u><br>earch<br>tion<br>urishing | to this page click on the far right of the top too<br>Book reviews &<br><u>Māori</u><br>Suicide bereave | ibar.<br><u>bibliotherap</u><br>ement | <u>y</u>         |  |  |  |