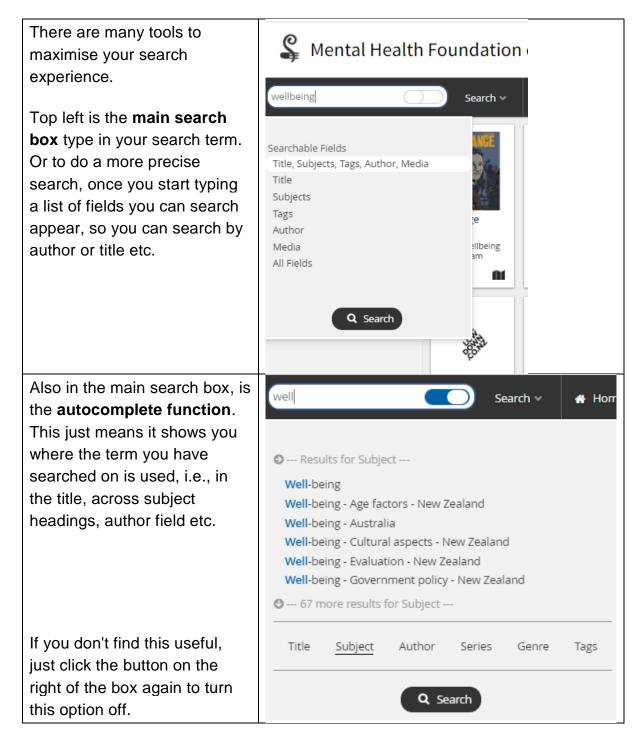

| The custom search works in a similar way to the Boolean searching with AND & OR |                                                                                                    |                               |           |               |          |            |        |                |
|---------------------------------------------------------------------------------|----------------------------------------------------------------------------------------------------|-------------------------------|-----------|---------------|----------|------------|--------|----------------|
| Custom Sear                                                                     | ch                                                                                                 |                               |           |               |          |            |        |                |
| Build your ow                                                                   | n custom search b                                                                                  | y comb                        | bining up | o to six sear | ch ter   | ms.        |        |                |
|                                                                                 | Field                                                                                              |                               | Modifie   | 2r            |          | Operator   |        | Search term    |
|                                                                                 | Select                                                                                             | ~                             | Select    |               | $\sim$   | Select     | $\sim$ | Search term    |
| And 🗸                                                                           | Select                                                                                             | $\sim$                        | Select    |               | $\sim$   | Select     | ~      | Search term    |
|                                                                                 |                                                                                                    |                               |           |               | CAN      | CEL Q SEA  | ARCH   |                |
| you can c<br>features tl<br>our inform<br><b>Visual Se</b>                      | uld prefer to h<br>heck out the<br>hat are comp<br>nation specia<br>earch - You o<br>eneral topics | se<br>biled<br>lists<br>can c | by        | learch        | isual Se | Advanced 🛇 | Home   | n of New Zeala |